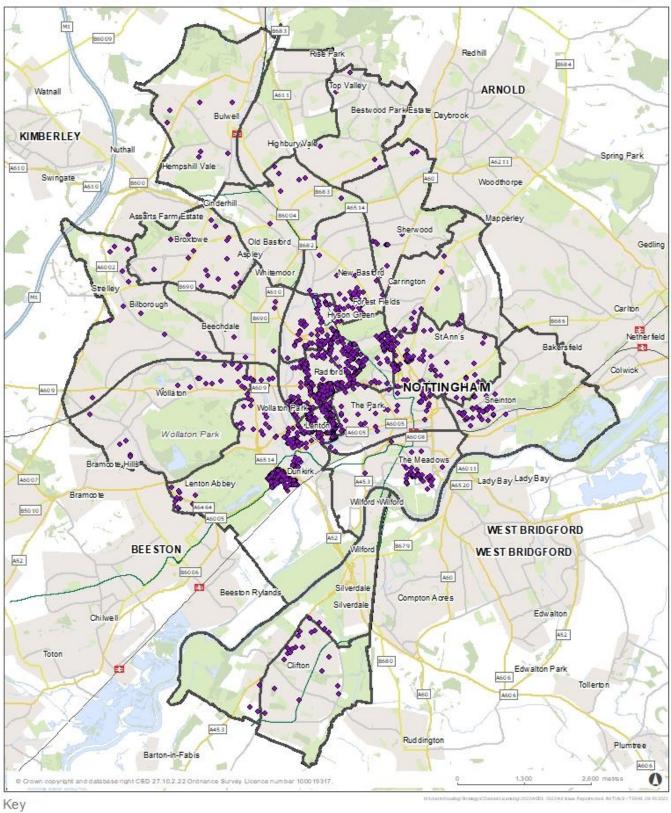

## Statistical Evidence Maps in support of Additional Licensing Designation 2024-2028

Map A: HMOs of the Proposed Description

Key

HMOs of the Proposed Description

Ward Boundary

City Boundary

Map B: Issues reported (FLARE & Community Protection) against HMOs of the Proposed Description

All issue reports

Ward Boundary

City Boundary

Map C: HMOs of the Proposed Description with 1 or more Issue reported

Key

HMOs with 1+ issue report

· HMOs with no issue reports

Ward Boundary