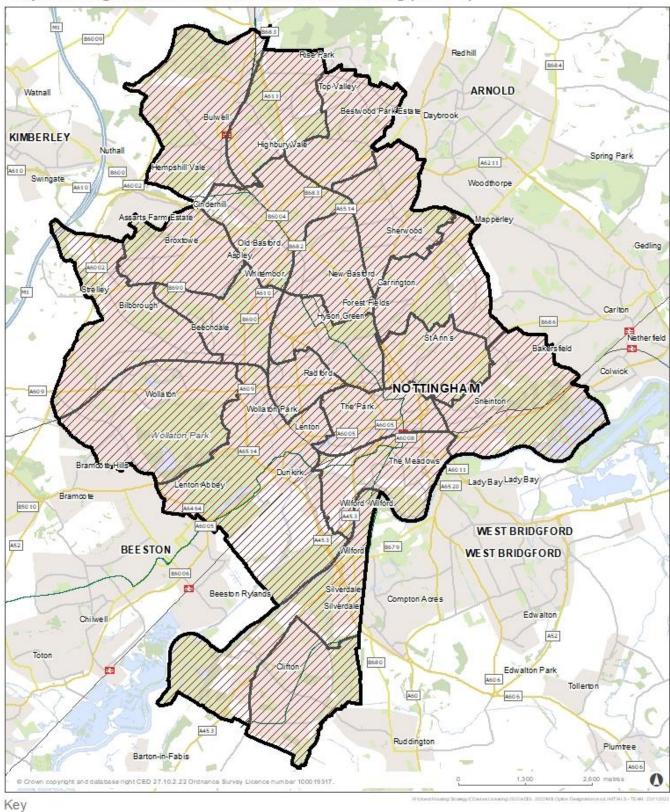

City Boundary

Map D: Propsed Designation for scheme of Additional Licensing (2024-29)

Proposed Designation
City Boundary

Wards