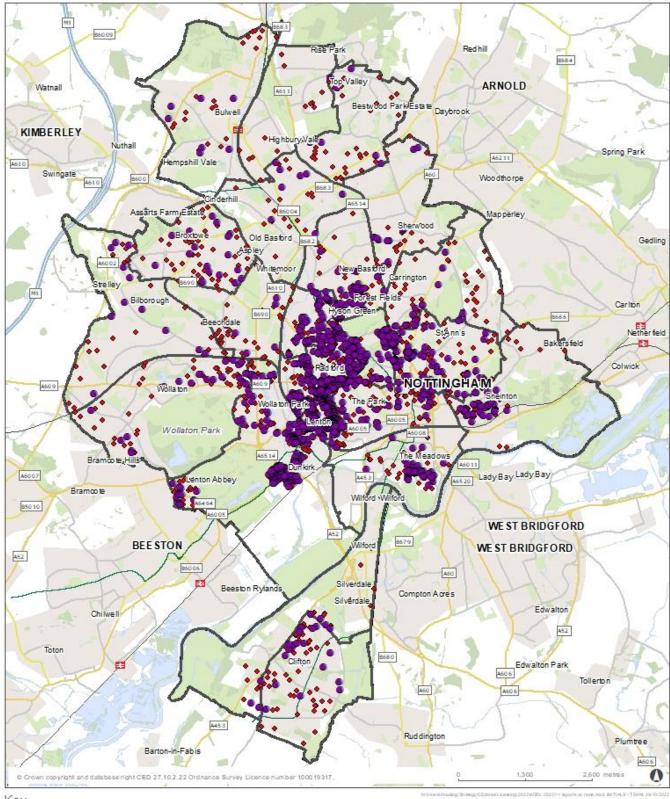

All issue reports

Ward Boundary

City Boundary

Map C: HMOs of the Proposed Description with 1 or more Issue reported

Key

HMOs with 1+ issue report

· HMOs with no issue reports

Ward Boundary

City Boundary

Map D: Propsed Designation for scheme of Additional Licensing (2024-29)

Proposed Designation
City Boundary

Wards