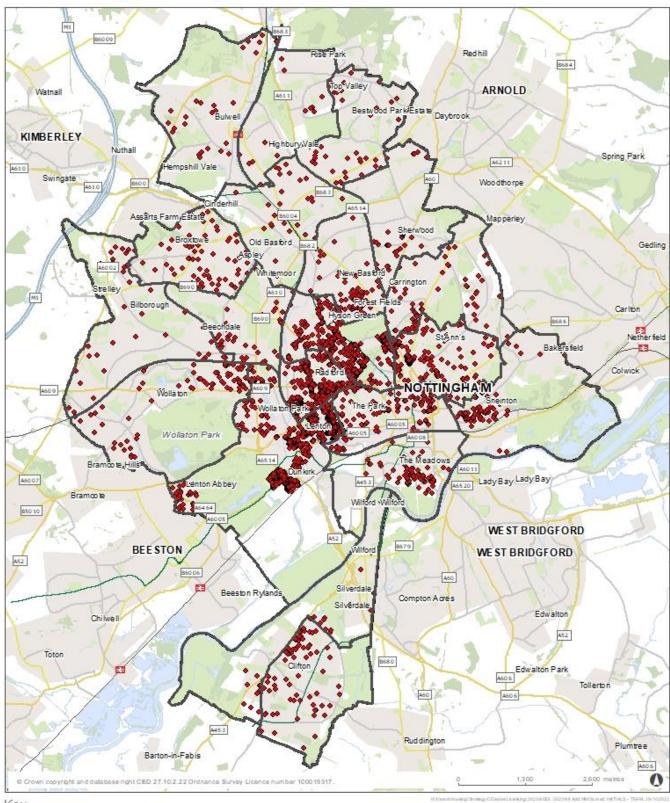

## Statistical Evidence Maps in support of Additional Licensing Designation 2024-2028

Map A: HMOs of the Proposed Description

Key

HMOs of the Proposed Description

Ward Boundary

City Boundary

Map B: Issues reported (FLARE & Community Protection) against HMOs of the Proposed Description